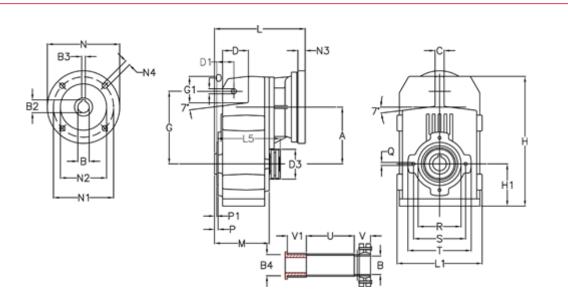

## **Data Sheet**

Article number: 29560204568235 Description: Shaft mounted gear A253QF30-45,6-P90B5

## **Measures**

| A = 128.75 | D1 = 43.5 | l5 = 197.5  | P1                                  | = 3.5    | V = 4  |
|------------|-----------|-------------|-------------------------------------|----------|--------|
| B = 30     | d3 = 83   | M = 135.5   | Q                                   | = M10x14 | V1 = 4 |
| B1 = 24    | G = 162   | N = 200     | R                                   | = 110    |        |
| B2 = 27.3  | G1 = 58.0 | N1 = 165    | S                                   | = 130    |        |
| B3 = 8     | H = 290.5 | N2 = 130    | Т                                   | = 150    |        |
| B4 = 30    | H1 = 93.5 | N4 = M10x20 | Tightening torque Nm adapter bushin | g = 6.0  |        |
| C = 20     | L = 232.5 | O = 13      | Tightening torque Nm shrink disc    | = 7.0    |        |
| D = 57.0   | L1 = 188  | P = 6.0     | U                                   | = 120.5  |        |
|            |           |             |                                     |          |        |